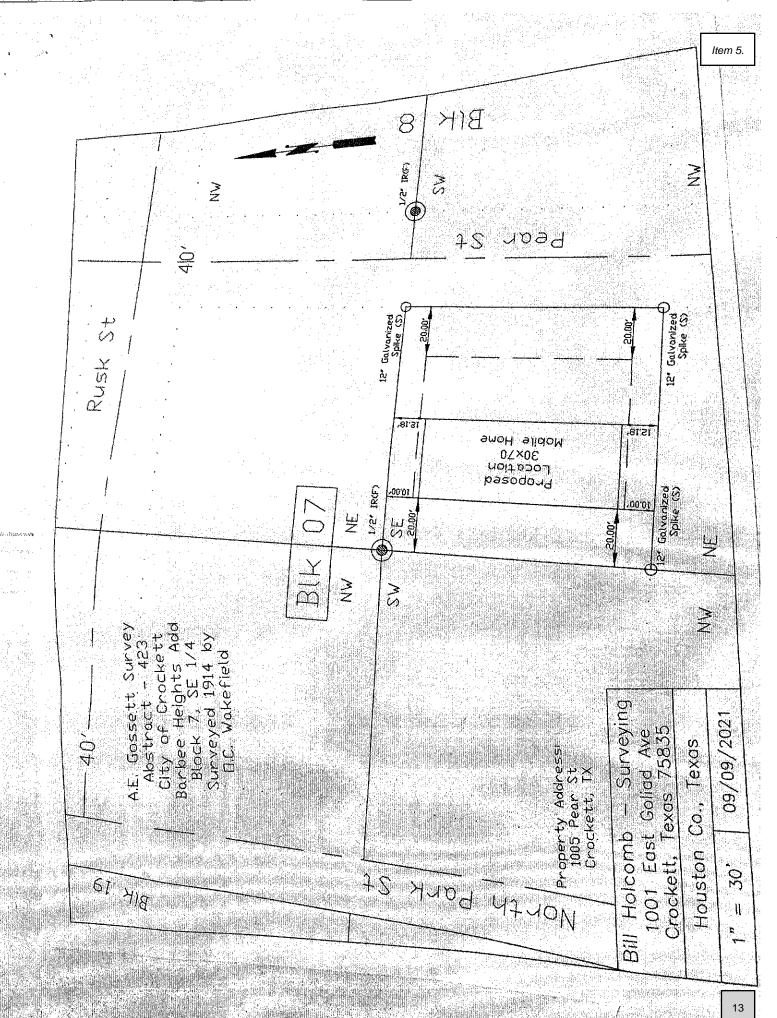

#### BUSINESS

- 5. PUBLIC HEARING ON REQUEST FOR A SPECIFIC USE PERMIT FROM CLEOTIS HICKMAN FOR A MOBILE HOME TO BE LOCATED AT 1005 PEAR, CROCKETT, TX 75835. LEGAL DESCRIPTION: BEING OUT OF AND A PART OF THE A. E. GOSSETT SURVEY, A-423, 3/4TH OF A MILE NORTHEAST FROM THE COURTHOUSE IN THE CITY OF CROCKETT, BEING THE SOUTHEAST 1/4 OF LOT 7 IN BARBEE HEIGHTS ADDITION TO THE CITY OF CROCKETT
- 6. CONSIDER AND APPROVE A REQUEST FOR A SPECIFIC USE PERMIT FROM CLEOTIS HICKMAN FOR A MOBILE HOME TO BE LOCATED AT 1005 PEAR, CROCKETT, TX 75835. LEGAL DESCRIPTION: BEING OUT OF AND A PART OF THE A. E. GOSSETT SURVEY, A-423, 3/4TH OF A MILE NORTHEAST FROM THE COURTHOUSE IN THE CITY OF CROCKETT, BEING THE SOUTHEAST 1/4 OF LOT 7 IN BARBEE HEIGHTS ADDITION TO THE CITY OF CROCKETT
- 7. AWARD BID: GIGABIT CROCKETT INDUSTRIAL PARK PROJECT EDA AWARD NO. 08-79-05379
- 8. EXECUTIVE SESSION: GOV. CODE 551.072 DELIBERATION REGARDING REAL PROPERTY. <u>CONSIDER THE</u> <u>CITY'S POTENTIAL PURCHASE, LEASE, SALE, OR EXCHANGE OF REAL ESTATE AND/OR THE VALUE OF REAL</u> <u>ESTATE</u>
- 9. RECONVENE INTO REGUALR SESSION AND CONSIDER ACTION IF ANY ON ITEM NO. 8